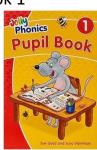

# Welcome to M1M2EN



### M1 + M2 students

#### 1 pencil case with 2 zippers

containing:

- 2 large silver pencils with grip (Stabilo)
- ✓ Sharpener with box
- ✓ Scissors with rounded points
- √ 4 large white rubbers
- √ 4 sticks of glue (40g)
- ✓ Packet of felt tip colour markers
- ✓ Packet of coloured pencils with grip (Stabilo)

#### **M2** students

✓ Jolly Phonics Pupil Book 1

ISBN: 978-1844147168



#### M1+M2 students

- School bag without wheels
- Sports shoes without shoelaces
- 1 large old t-shirt for Art
- 1 apron for cooking
- Watercolour paints
- 1 non-disposable water bottle
- 2 large boxes of tissues
- O Notebook 24 x 32cm
- Notebook 17 x 22cm
- A4 size folder with plastic sleeves
- Rain boots
- Rain coat
- Rain pants
- A3 size folder for artworks



Please ensure all items are clearly labelled with your child's name

(especially individual pencils and glue sticks).

Please put everything in a large bag and bring it in on the first day.

Thank you in advance for your cooperation. I look forward to an exciting year together.

Ms. Hynes

madeleine.hynes@ac-strasbourg.fr





## <u>Lunch + Home Time Information</u>

Please return this form to me via email before the first day