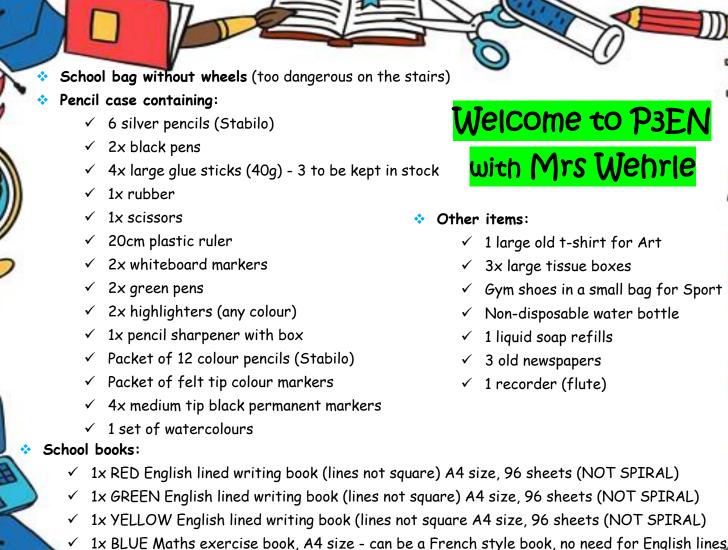

## Reading Books:

- ✓ The Twits by Roald Dahl
- ✓ Charlottes Web (Puffin Classics ISB9780141354828
- ✓ The Stone Age Hunters and Gathers 9781406384017

Please ensure all items are clearly labelled with your child's name (including individual pencils and glue sticks). Non-labelled items will be sent home for labelling (please keep in mind that there are many students in our school who will have the exact same materials).